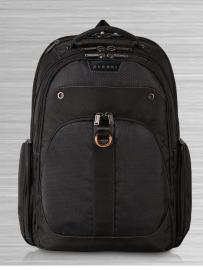

# **ATLAS**

Checkpoint Friendly Laptop Backpack,

13-Inch to 17.3-Inch Adaptable Compartment (EKP121)

11-Inch to 15.6-Inch
Adaptable Compartment (EKP121S15)

The Atlas, EVERKI's feature-rich laptop backpack for the mobile professional. The ideal backpack to take you comfortably and stylishly through every leg of your journey. With highly organized functionality, it's the perfect business-travel companion.

## **KEY FEATURES**

Adjustable laptop pocket with Checkpoint Friendly design

5-point balance strap system

Quick-access magazine/newspaper pocket

Felt-lined iPad/ Kindle/tablet pocket

Trolley handle pass-through

## **ADDITIONAL FEATURES**

Multifunctional side pocket with water bottle loop

Large zippers and metal pulls

High-contrast lining

Soft lumbar pad

Easy-adjust strap management system

Limited Lifetime Warranty protection