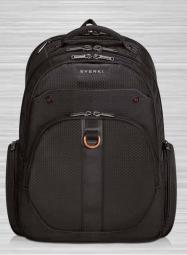

# **ATLAS**

Checkpoint Friendly Laptop Backpack,

13-Inch to 17.3-Inch Adaptable Compartment (EKP121)

11-Inch to 15.6-Inch
Adaptable Compartment (EKP121S15)

The Atlas, EVERKI's feature-rich laptop backpack for the mobile professional. The ideal backpack to take you comfortably and stylishly through every leg of your journey. With highly organized functionality, it's the perfect business-travel companion.

## **KEY FEATURES**

Adjustable laptop pocket with Checkpoint Friendly design

5-point balance strap system

Quick-access magazine/newspaper pocket

Felt-lined iPad/ Kindle/tablet pocket

Trolley handle pass-through

## **ADDITIONAL FEATURES**

Multifunctional side pocket with water bottle loop

Large zippers and metal pulls

High-contrast lining

Soft lumbar pad

Easy-adjust strap management system

Limited Lifetime Warranty protection