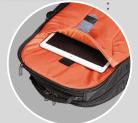

## **KEY FEATURES**

Adjustable laptop pocket with Checkpoint Friendly design

5-point balance strap system

Quick-access magazine/newspaper pocket

Felt-lined iPad/ Kindle/tablet pocket

Trolley handle pass-through