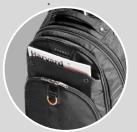

## **KEY FEATURES**

Adjustable laptop pocket with Checkpoint Friendly design

5-point balance strap system

Quick-access magazine/newspaper pocket

Felt-lined iPad/ Kindle/tablet pocket

Trolley handle pass-through