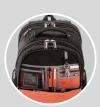

## **KEY FEATURES**

Adjustable laptop pocket with Checkpoint Friendly design

5-point balance strap system

Quick-access magazine/newspaper pocket

Felt-lined iPad/ Kindle/tablet pocket

Trolley handle pass-through