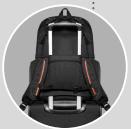

## **KEY FEATURES**

Adjustable laptop pocket with Checkpoint Friendly design

5-point balance strap system

Quick-access magazine/newspaper pocket

Felt-lined iPad/ Kindle/tablet pocket

Trolley handle pass-through

## **ADDITIONAL FEATURES**

Multifunctional side pocket with water bottle loop

Large zippers and metal pulls

High-contrast lining

Soft lumbar pad

Easy-adjust strap management system

Limited Lifetime Warranty protection