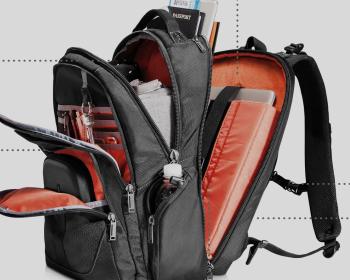

## **KEY FEATURES**

Adjustable laptop pocket with Checkpoint Friendly design

5-point balance strap system

Quick-access magazine/newspaper pocket

Felt-lined iPad/ Kindle/tablet pocket

Trolley handle pass-through

## **ADDITIONAL FEATURES**

Multifunctional side pocket with water bottle loop

Large zippers and metal pulls

High-contrast lining

Soft lumbar pad

Easy-adjust strap management system

Limited Lifetime Warranty protection