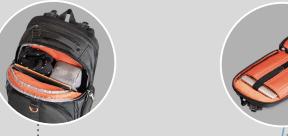

## **KEY FEATURES**

Adjustable laptop pocket with Checkpoint Friendly design

5-point balance strap system

Quick-access magazine/newspaper pocket

Felt-lined iPad/ Kindle/tablet pocket

Trolley handle pass-through

## **ADDITIONAL FEATURES**

Multifunctional side pocket with water bottle loop

Large zippers and metal pulls

High-contrast lining

Soft lumbar pad

Easy-adjust strap management system

Limited Lifetime Warranty protection