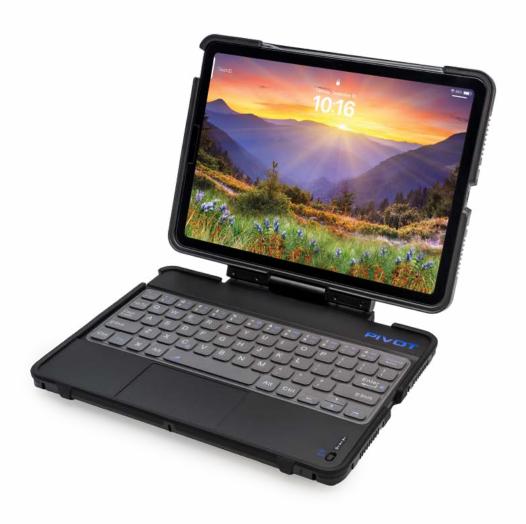

# KA20A

The PIVOT KA20A is a Bluetooth keyboard solution for users who frequently use their iPad for data entry or document editing. The KA20A is an accessory to be used in combination with the PIVOT A20A case.

### ITEM CODE: PA-KA20A COMPATIBILITY:

PIVOT A20A Case
iPad Air (4th & 5th gen.)
iPad Pro 11-inch (1st-4th gen.)
iPad Air 11-inch (M2, M3)
INCLUDED: Bluetooth keyboard
with trackpad, removable
silicone keyboard skin cover, and
device shell