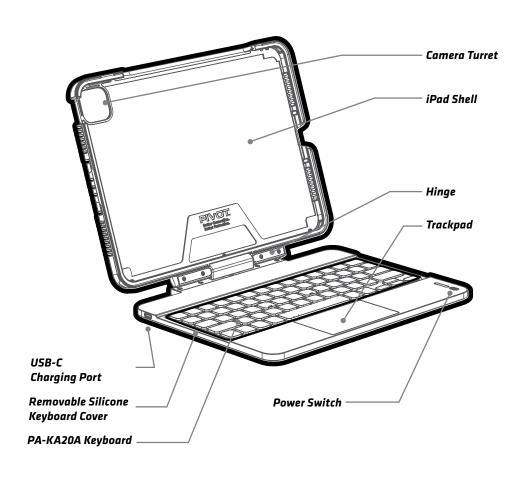

### ITEM CODE: PA-KA20A COMPATIBILITY:

PIVOT A20A Case
iPad Air (4th & 5th gen.)
iPad Pro 11-inch (1st-4th gen.)
iPad Air 11-inch (M2, M3)
INCLUDED: Bluetooth keyboard
with trackpad, removable
silicone keyboard skin cover, and
device shell

#### **FEATURES:**

- Designed for use with the PIVOT A20A case only.
- Smooth, seamless 360-degree hinge rotation for a wide range of angle adjustments.
- Transitions to laptop mode, tablet, or transit mode in seconds.
- PIVOT "Click!" Connect: Quickly and securely attaches to any PIVOT mounting solution.