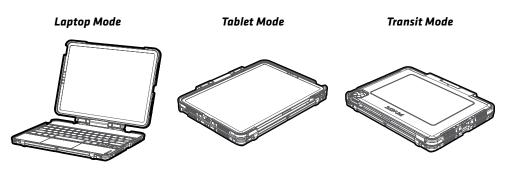

#### **USE CONFIGURATIONS:**

\*Confirm iPad accessory compatibility with Apple. Not all accessories are compatible with all iPad models.

#### **FEATURES:**

- Designed for use with the PIVOT A20A case only.
- Smooth, seamless 360-degree hinge rotation for a wide range of angle adjustments.
- Transitions to laptop mode, tablet, or transit mode in seconds.
- PIVOT "Click!" Connect: Quickly and securely attaches to any PIVOT mounting solution.