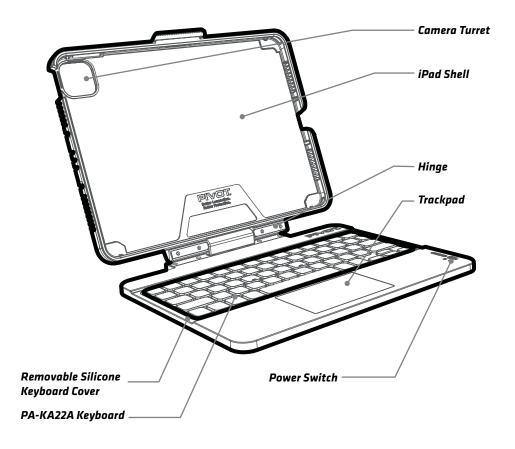

#### **PA-KA22A PARTS:**

### **ITEM CODE:** PA-KA22A

**COMPATIBILITY:** 

PIVOT A22A Case iPad (A16) iPad (10th gen.)

**INCLUDED:** Bluetooth keyboard with trackpad, removable silicone keyboard skin cover, and device shell