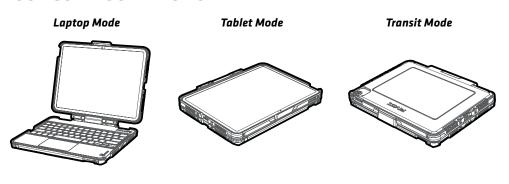

#### **USE CONFIGURATIONS:**

\*Confirm iPad accessory compatibility with Apple. Not all accessories are compatible with all iPad models.

#### **FEATURES:**

- Designed for use with the PIVOT A22A case only.
- Smooth, seamless 360-degree hinge rotation for a wide range of angle adjustments.
- Transitions to laptop mode, tablet, or transit mode in seconds.
- PIVOT "Click!" Connect: Quickly and securely attaches to any PIVOT mounting solution.