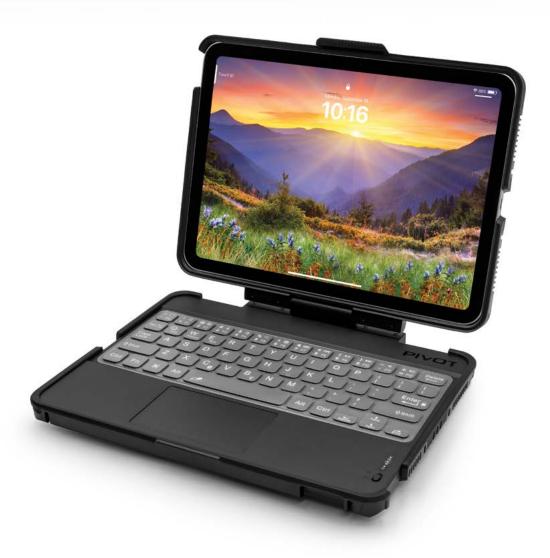

# KA22A

The PIVOT KA22A is a Bluetooth keyboard solution for users who frequently use their iPad for data entry or document editing. The KA22A is an accessory to be used in combination with the PIVOT A22A case.

## KA22A

updated: 7/10/20

The PIVOT KA22A is a Bluetooth keyboard solution for users who frequently use their iPad for data entry or document editing. The KA22A is an accessory to be used in combination with the PIVOT A22A case.