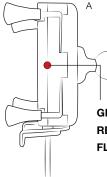

### Parts Index \*not to scale

LED Indicator

**GREEN:** Phone is charging **RED:** Holder detects power FLASHING RED: Error

Optional X-Grip® Cap Glue