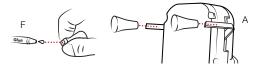

### Parts Index \*not to scale

LED Indicator

**GREEN:** Phone is charging **RED:** Holder detects power FLASHING RED: Error

Optional X-Grip® Cap Glue