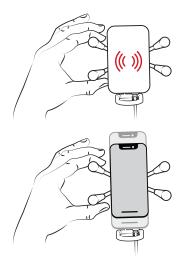

# $(\lambda)$

Insert and secure leg cover (B) when not using the support leg

Phone Placement

Phone does not have to be directly in the middle to detect the wireless charger

**Optional Tether** 