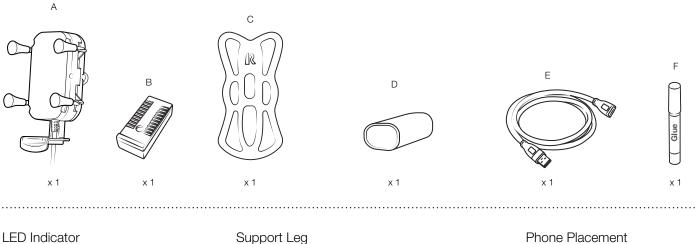

### Parts Index \*not to scale

LED Indicator

**GREEN:** Phone is charging **RED:** Holder detects power FLASHING RED: Error

Optional X-Grip® Cap Glue