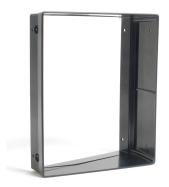

Installation Instructions for AirGizmos 6.25 x 8.00 Inch Angle Adapter Compatible with 695/696, aera 760, AV8OR ACE, iFly 700 Series, and iPad mini Panel Docks Revision 5, April 10, 2022

Thank you for purchasing the Angle Adapter. This Adapter is designed to be used with the AirGizmos  $6.25^{\circ}$  x  $8.00^{\circ}$  Panel Docks<sup>®</sup>. This Adapter has been designed to fit in the same panel cutout as the Panel Dock. It can be installed for right or left-side viewing. Before beginning the installation process, please take a moment to fill out the registration card.

#### Step 2: Insert the Panel Dock into the Angle Adapter

The Panel Dock will fit in Angle Adapter from only one side. Once you've got the Dock fully inserted, secure it in place using the hardware included with the Angle Adapter.