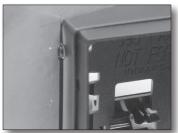

The screw heads and washers should be located on the outer side of the Angle Adapter, the nuts will be on the inside of the fitted 696 Panel Dock. Be careful not to over tighten the screws.

#### Step 3: Insert the Angle Adapter

Insert the Angle Adapter into the hole and align the screw holes with the holes in the Angle Adapter. It may be necessary to relieve the panel to provide space around the screw heads on the left side of the Angle Adapter.