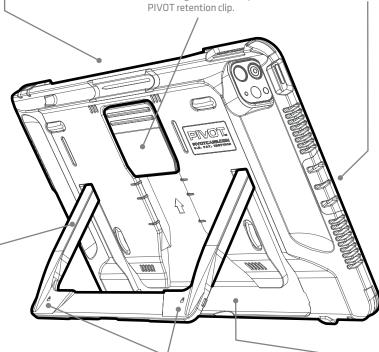

### PIVOT "Click! Connection

Quickly and securely attaches to all standardized PIVOT mounting solutions using the integrated mounting channel and specialized

#### **Kickstand**

Configurable for horizontal and vertical viewing positions.

#### **Locking Tabs**

New enhanced features to better secure kickstand closed in case body.

#### I.D. Label

Labeling surface hidden under the kickstand, sized for standard adhesive labels.

Tough Protection

Lightweight

Pencil Support

Click! Connection

Thermal Control

Flawless Sianal Reception