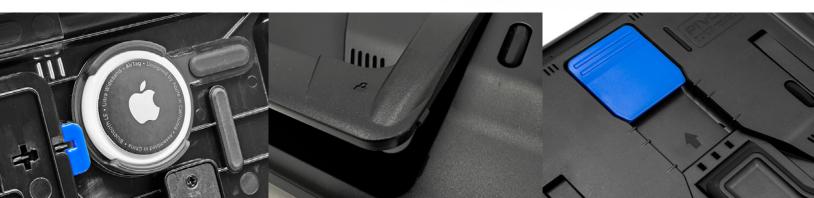

#### **Pencil Support**

The Pivot Pencil Edge supports pairing and charging of the Apple Pencil\*.

#### **Locking Tabs**

New enhanced features to better secure kickstand closed in case body.

#### **FEATURES:**

- PIVOT "Click!" Connection: Quickly and securely attaches to any PIVOT mounting solution.
- Folio Cover: Offers 120 degrees of adjustability for a wide range of viewing angles, and can be used in combination with the PIVOT Kickstand.
- PIVOT Kickstand (3rd generation): Improved locking tabs and reinforced with thicker internal ribs for increased strength and durability.
- PIVOT Pencil Grip: Stores and protects the Apple Pencil\*.
- PIVOT AirTag Socket: Secures your Apple AirTag to ensure your device is trackable anytime, anywhere.