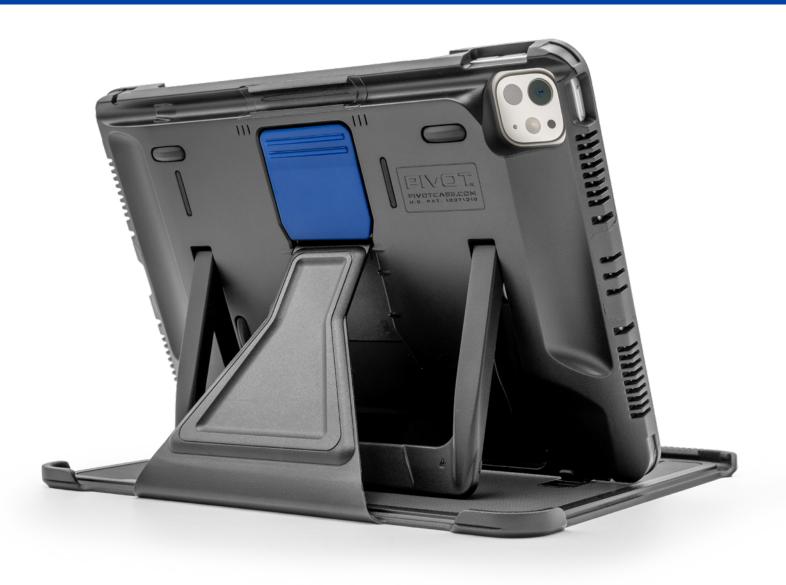

### PIVOT "Click! Connection

Quickly and securely attaches to all standardized PIVOT mounting solutions using the integrated mounting channel and specialized

#### **Kickstand**

Configurable for horizontal and vertical viewing positions.

#### **Locking Tabs**

New enhanced features to better secure kickstand closed in case body.

#### I.D. Label

Labeling surface hidden under the kickstand, sized for standard adhesive labels.

Tough Protection

Lightweight

Pencil Support

Click! Connection

Thermal Control

Flawless Sianal Reception