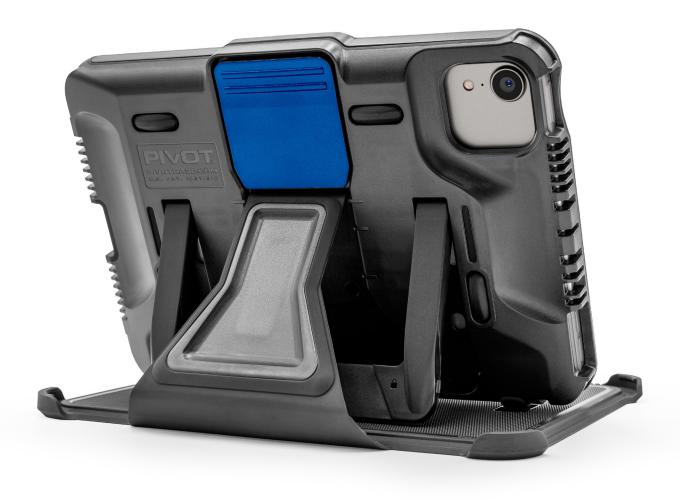

#### Kickstand

Configurable for horizontal and vertical viewing positions.

#### **Locking Tabs**

New enhanced features to better secure kickstand closed in case body.

#### **FEATURES:**

- PIVOT "Click!" Connection:
   Quickly and securely attaches to any PIVOT mounting solution.
- Folio Cover: Offers 120 degrees of adjustability for a wide range of viewing angles, and can be used in combination with the PIVOT Kickstand.
- PIVOT Kickstand (3rd generation): Improved locking tabs and reinforced with thicker internal ribs for increased strength and durability.
- PIVOT Edge Cover: Can be added to case for additional magnetic edge protection when compatible Apple Pencil Pro\* is not in use.