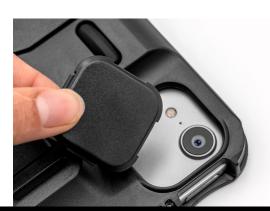

#### Camera Cover

Snaps into the case body to cover device's rear camera, increasing user privacy.