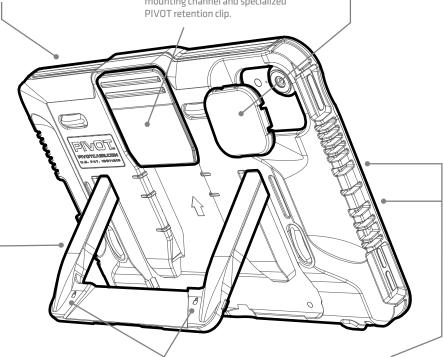

#### **PIVOT "Click! Connection**

Quickly and securely attaches to all standardized PIVOT mounting solutions using the integrated mounting channel and specialized

#### Camera Cover

Snaps into the case body to cover device's rear camera, increasing user privacy.

#### Kickstand

Configurable for horizontal and vertical viewing positions.

#### **Locking Tabs**

New enhanced features to better secure kickstand closed in case body.